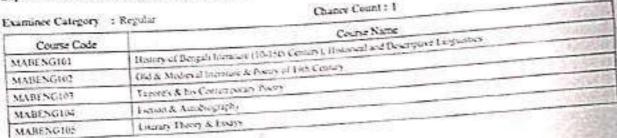

Rajbati, Burdwan

The 24th February, 2023

Vice-Chancellor

Serial No. 200140400881

M.A. SEMESTER - I EXAMINATION 2020

Name

SUSMITA LANGAL

Gender: FEMALE

Son/Daughter of Registration

ANIL LANGAL

1201701014974 of 2017-18

Roll No.: BUR/BENG/2020/327

Program Name

\* M.A. in Bengali under Choice Based Credit System

Department/College: CHANDERNAGORE COLLEGE

Examinec Category : Regular

Chance Count : 1

| Sumital | angal |
|---------|-------|
|         | 0     |

| Course Code |                                                                                                                    |
|-------------|--------------------------------------------------------------------------------------------------------------------|
| MARENGIOI - | History of Page                                                                                                    |
| MABENG102   | History of Bengali firesture (10-15th Century), Historycal and Descriptive Linguistics Old & Methodal Resolution 2 |
| MABENG103   | Old & Medieval licerature & Poetry of 19th Censury Tagore's & his Contemporary Poetry                              |
| MABENG104   | Piction & Aurobiography                                                                                            |
| MABENG105   | Literary Theory & Enzys                                                                                            |