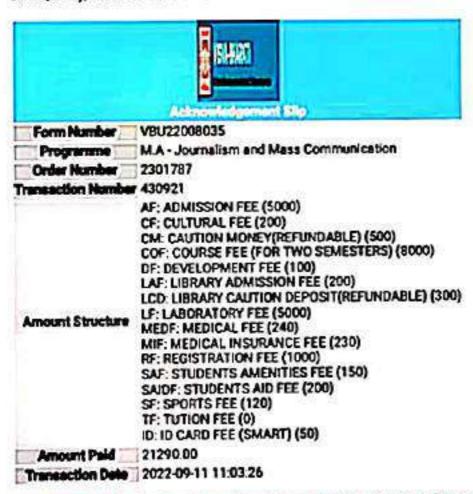

| 0 (Fail)   | CN denotes "Cancelled" and AB denotes "Absent"        |



### Admission Acknowledgement Slip

1 message

Vieve-Bharati Admission 2022; Admission Acknowledgement Slip <noreply@samarth.edu.in> Sun, 11 Sep. 2022 at 11:03 am To: riya101bag@gmail.com

Dear RIVA BAG.

I RIYA BAG son/daughter/ward of UDAY KUMAR BAG having been provisionally admitted to the above mentioned programme and department hereby undertake to produce the migration certificate in original and other relevant certificates as and when I am directed to submit. In case of failure to produce the same, I shall forthwith vacate the seat and shall have no claim for refund of fees etc. paid for the semester. The amount of freeship / scholarship / fellowship drawn, if any, shall also be refunded forthwith.



Note: Please retain the print of the acknowledgement slip for further reference.

Thank you,

Visya-Bhareti Admission 2022





### **ADMIT CARD**

### M.A. SEMESTER - I EXAMINATION 2022

Name : SUBHALAXMI SAMANTA Gender : FEMALE

Son/Daughter/Wife of: NIRMALENDU SAMANTA

Registration : 201901014224 of 2019-20 Roll No.: BUR/MC/2022/035

Program Name : M.A. in Mass Communication under Choice Based Credit System

Department/College: THE UNIVERSITY OF BURDWAN

Examinee Category : Regular Chance Count : 1



| Course Code | Course Name                                |  |  |
|-------------|--------------------------------------------|--|--|
| MCI01       | Introduction to Communication              |  |  |
| MC102       | Development of Media and Media Law         |  |  |
| MC103       | Adve