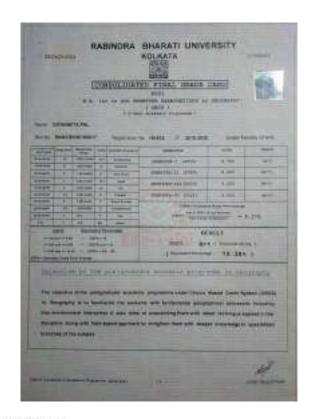

|                    |         |                      |







Servicine, 200400000 str.

### THE UNIVERSITY OF BURDWAN



### GRADE CARD

The following is the presented of Shide Values, have, Lorser Smite, Grade Frant, Sunopter Grade Fairt Average (Semisstan M and Commission Shide Print Average (Semisstan As and Commission Shide Print Average (Semission SHI

|                       |                                |                | ry      | PACKOM       |                  |                              |                 |                  |             |                |                  |
|-----------------------|--------------------------------|----------------|---------|--------------|------------------|------------------------------|-----------------|------------------|-------------|----------------|------------------|
| Course Gode