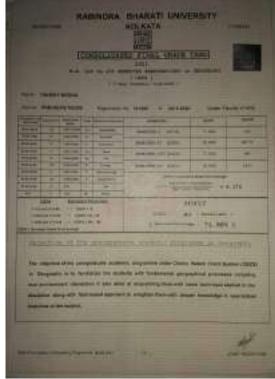

|                    |         |                      |







Servicine, 200400000 str.

### THE UNIVERSITY OF BURDWAN



### GRADE CARD

The following is the presented of Shide Values, have, Lorser Smite, Grade Frant, Sunopter Grade Fairt Average (Semisstan M and Commission Shide Print Average (Semisstan As and Commission Shide Print Average (Semission SHI

|                       |                                |                | ry      | PACKOM       |                  |                              |                 |                  |             |                |                  |
|-----------------------|--------------------------------|----------------|---------|--------------|------------------|------------------------------|-----------------|------------------|-------------|----------------|------------------|
| Course Gode