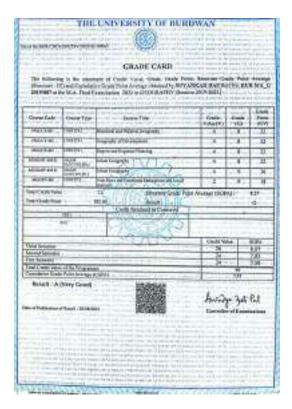

Date of Commencement: 31,03,2021

SIGNATURE OF THE EXAMINEE

Animya zoti Pal

Rell & No. : BUR/BENG/2020/199

This is to certify that

SONAM MOHANTA bearing Registration Number 201701014901 of 2017-18 obtained the Degree of Master of Arts in Bengali in this University at the Final Examination in the year 2022, and that he/she secured Cumulative Grade Point Average 7.59 (Letter Grade A [Very Good]) under Choice Based Credit System (CBCS).