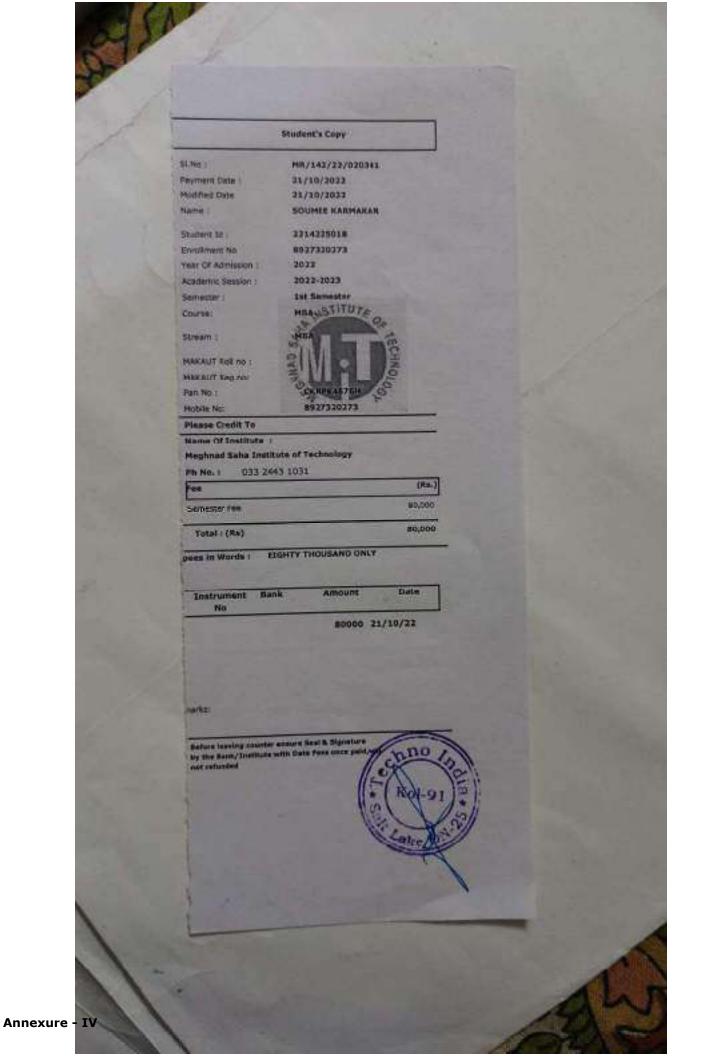

|  |  |

\*\*\* This is computer generated slip, signature not required \*\*\*





# The University of Burdwan

का विद्या का विज्ञानको Learning Leads To Emancipation

PG ADMISSION: 2022-2024

### **Decision Status**

### Personal Details

Application Sequence Number

PG22086449

Name of the Candidate SOURIMA MONDAL

Father's/Husband's/Guardian's

SUBRATA MONDAL

Email ID

sourimamondal2001@gmail.com

Name

Mobile Number

8972634424

Honours/Major Subject Name BA - Geography

PG Degree Offered

M.A./M.Sc

### Centre Details

Phase

1

Centre Name

The University of Burdwan

Course Name

Geography

Centre Seat Category

Unreserved\_BU

Preference Number

1

Course/Program Name

M.A./M.Sc. in Gaography

PG Course

Geography

Action Taken

Accept & Freeze

### Payment Details

Admission Fee

5010

Amount pald now

5010

Order ld

797720220924194226793

**Payment Transact