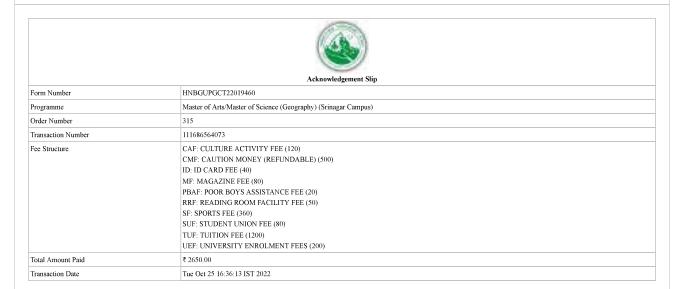

se

1

Geography

Preference Number

PG Course

Course Name

Geography

Action Taken

Accept & Freeze

Centre Name

The University of Burdwan

**Centre Seat Category** 

ST\_BU

Course/Program Name

M.A./M.Sc. in Geography

### Payment Details

Admission Fee

5010

Amount paid now

5010

Order id

828020220925094953935

Payment Transaction

CPACBKRYE1

Payment Date

25/Sep/2022

Number Payment Status

Success

### Declaration

I have read and understood all terms and conditions as mentioned in Counselling Process document available and I agree to abide by the same. I have taken my parents or guardians consent for exercising my decision.

> Print Date: 25/09/2022 09:51:17 Version 14.04.01

### Admission Slip

Note: Please retain the print of the acknowledgement slip for further reference.



I PRIYATAMA SARKAR son/daughter/ward of PALASH SARKAR having been provisionally admitted to the above mentioned programme and department hereby undertake to produce the migration certificate in original and other relevant certificates as and when I am directed to submit. In case of failure to produce the same, I shall forthwith vacate the seat and shall have no claim for refund of fees etc, paid for the semester. The amount of freeship / scholarship / fellowship drawn, if any, shall also be refunded forthwith.

© HNBGU 2022

### Admission Slip

Note: Please retain the print of the acknowledgement slip for further reference.

| Acknowledgement Slip |