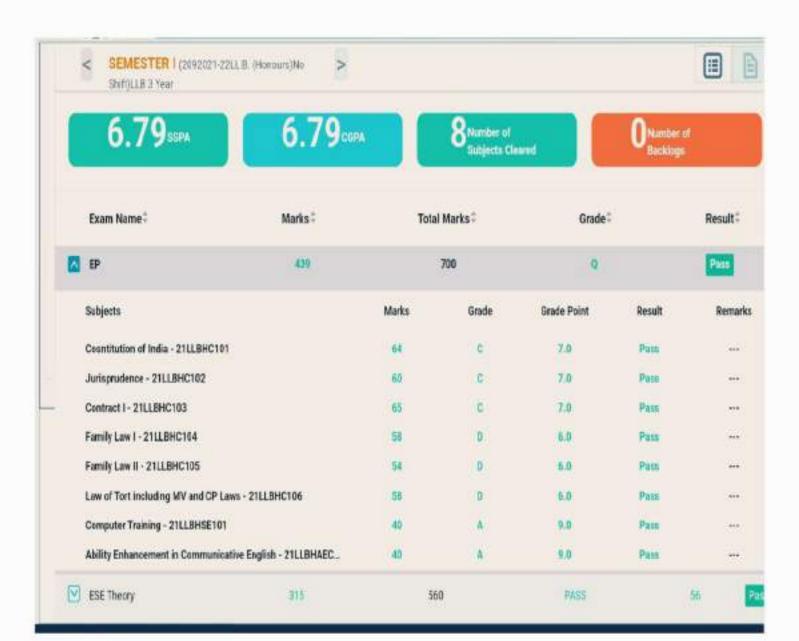

- being the examination at the examiner's own place
  - writing answer without anybody's guidance
  - writing the answer in the examinee's own hand or in the hand of approved scribe
- The answer script must positively be submitted within helf an hour from the end of examination as mentioned in examination schedule either electronically or personally at the college concerned.
- If submission of answer script is not done within half an hour, the examinoe will be treated as ABSENT.
- Although examination is to be taken at home, the examinee will come under the purview of disciplinary measures for violating examination rules as notified by the Controller of Examinations from tree to take.
- The above provisions shall be applicable only for this current academic session as one time measure.



Law College Durgapur G.T.Road, Rajbandh Durgapur-12, W.B.

### Receipt Voucher

No. : 856

Dated : 9-Dec-2022

Particulars

Amount

Account :

Priya Kundu (LC/21/64)

Tution Fees (4th Sem) 16,950.00 Cr (234387100485)

16,950.00

Through:

BOI.Dgo-12 (Alc-427410100000007)

On Account of:

Mobile No -8927892529 (Receipt is valid subject to realisation)

Bank Transaction Details:

Same Bank Transfer

9-Dec-2022

15,950.00

Amount (in words):

Rs Sixteen Thousand Nine Hundred Fifty Only

16,950.00

Authorised Signator





fortune out of

# B.A. SEM-VI EXAMINATION 2021 THREE YEAR DEGREE HONOURS PROGRAMME

Name

ANTARA GHOSH

GENDER Female

Son / Daughter of

SUSHANTA GHOSH

Chance Count 1

College

Roll No

VIVEKANANDA MAHAVIDYALAYA

180112200033 Registration No. 201801014828 of 2018-19

Exa