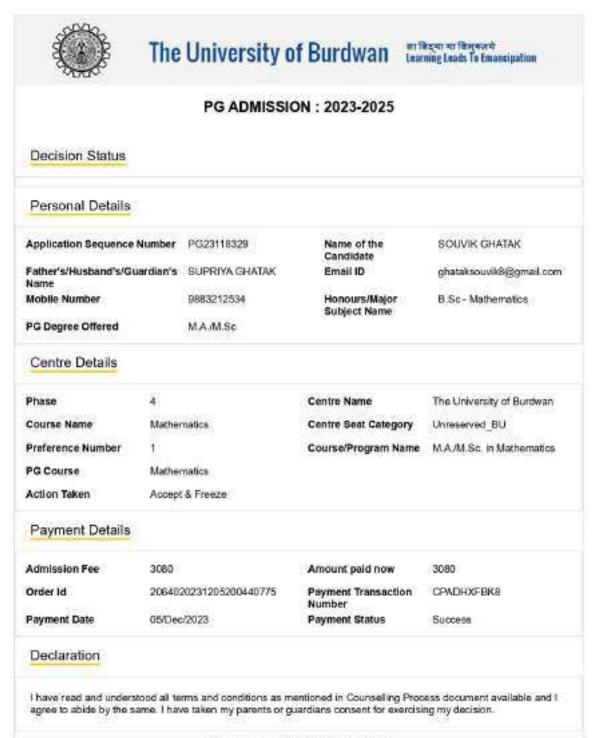

er facer at face entitlement lement leads le Emancipalisa

PG ADMISSION: 2022-2024

### Decision Status

### Personal Details

Application Sequence Number

PG22079752

Name of the

SUBHRA CHATTERJEE

Father's Husband's !Guardian's RAMESH CHATTERJEE

Candidate Email ID

chatterjeesubhra274@gmail.com

Name

Mobile Number

7602977953

Honours/Major Subject Name

Bengali

PG Degree Offered

M.A.

#### Centre Details

Phase.

3

Centre Name

Guskara Mahavidyalaya

Course Name

Bengali

Unreserved\_BU

Preference Number

Centre Seat Category Course/Program Name

M.A. in Bengali

PG Course

Bengali

Action Taken

Accept & Freeze

### Payment Details

Admission Fee

5000

Amount paid now

5000

Order Id

1427920221212162107981

**Payment Transaction** 

Number

**IKOBZWYGA**6

Payment Date

12/Dec/2022

**Payment Status** 

Success

#### Declaration

I have read and understood all terms and conditions as mentioned in Counselling Process document available and I agree to abide by the same. I have taken my parents or guardians consent for exercising my decision,

> Print Date: 12/12/2022 16:21:42 Version 14.04.01

Serial No. 220103203812