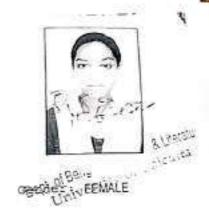

### RABINDRA BHARATI UNIVERSITY

Student Name: SHIULEY DEY

Exam Name: MA 1ST SEMESTER CBCS EXAMINATION 2020

S/D/W OF : DHANANJOY DEY

Subject: Bengali (CBCS) - BNGH

Faculty: FACULTY OF ARTS

Roll No: RAB/BNGS/200096

SUIN: MAE20BNG004964

REGN NO: 200696 of 2020-2021