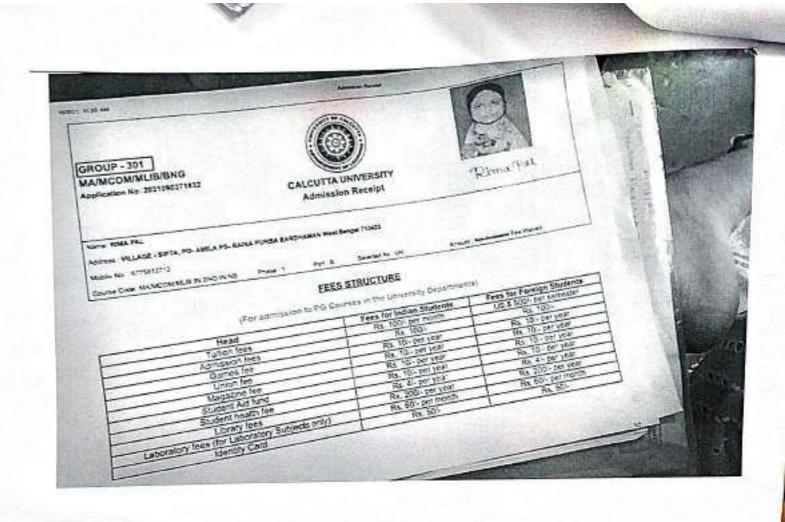

|
|-------------|------------------------------------------------------------------------------------------|
| MADENGIOI   | History of Bengali literature (10-15th Century), History est and Descriptive Luiguistics |
| MARENG102   | Old & Medieval Interature & Poetry of 19th Century                                       |
| MAINAGIO    | Tagore's & his Contemporary Poetry                                                       |
| MARENCHIN   | Fiction & Autohiography                                                                  |
| MADLAGIOS - | Literary Thony & Essays                                                                  |

Date of Commencement :22.03.2022

SIGNATURE OF THE EXAMINEE

Animya Zofi Pal



Serial No. 220111004920





#### ADMIT CARD

M.A. SEMESTER - LEXAMINATION 2022

Name

: SUBBRA CHAITERILE

Geader ; FEMALE

Son Daughter Wife of J. RAMESH CHATTER/EE

A CARLON OF THE REAL PROPERTY.

Registration

: 201901014270 oF2010-20

Roll No.1 BUR/BENG/2022/254

Program Name 2 M.A. in Bengali under Choice Based Credit System

Examiner Category : Regular

Department College: GUSKARA MAHAVIDYALAYA

Chance Count : 1



rolling artilliones

| Course Code | Course Name