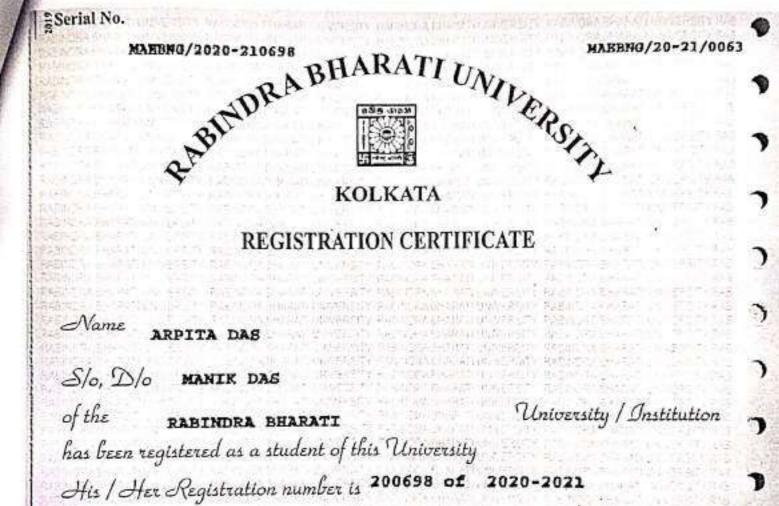

### RABINDRA BHARATI UNIVERSITY

Student Name: SHIULEY DEY

Exam Name: MA 1ST SEMESTER CBCS EXAMINATION 2020

S/D/W OF : DHANANJOY DEY

Subject: Bengali (CBCS) - BNGH

Faculty: FACULTY OF ARTS

Roll No: RAB/BNGS/200096

SUIN: MAE20BNG004964

REGN NO: 200696 of 2020-2021