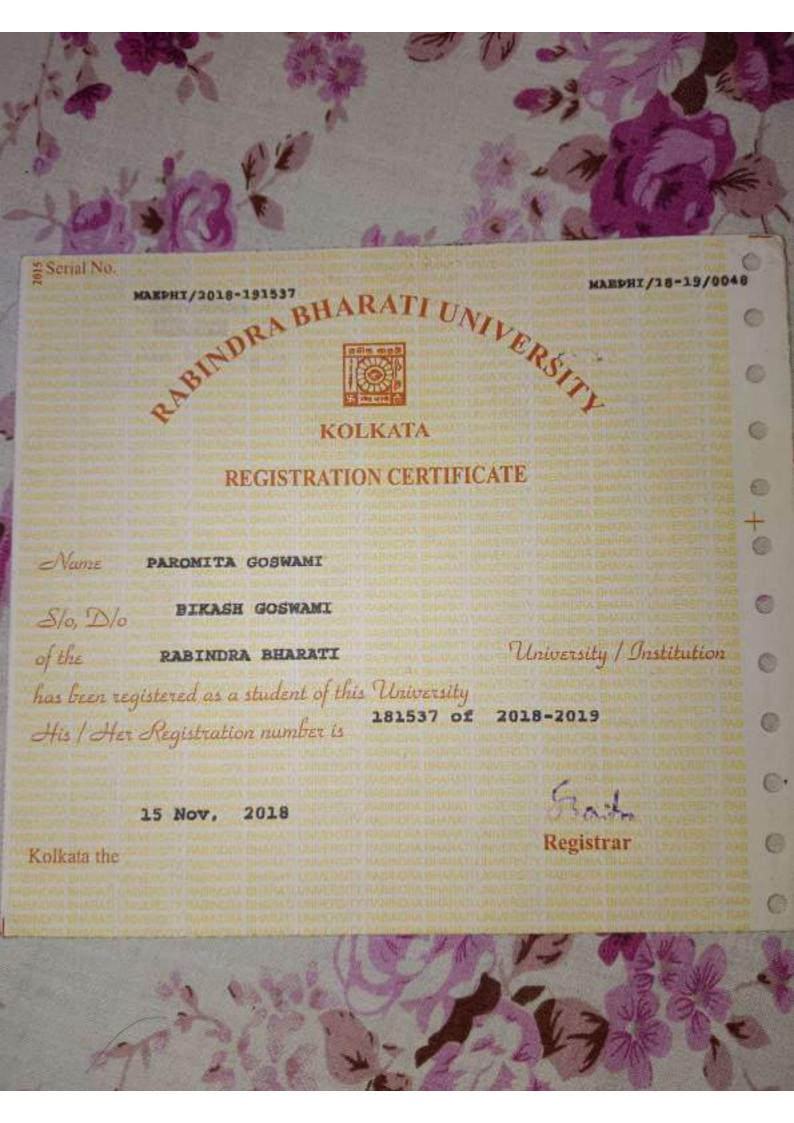

sion Fee 15930 15930 Amount paid now

Order id 1874720231010224714996 **Payment Transaction** CPADDXIKE4

Number

Payment Date 10/Oct/2023 **Payment Status** Success

#### Declaration

Action Taken

I have read and understood all terms and conditions as mentioned in Counselling Process document available and I agree to abide by the same. I have taken my parents or guardians consent for exercising my decision.

> Print Date: 10/10/2023 22:51:17 Version 14.04.01

# EAST WEST EDUCATION INSTITUTE

SUBEROAD, P.O. TALIT, BURDWAN-713141

Mobile: 9083806827

SL.NO:-65

Date-01/08/2023

Received from Mr./Miss TITHI RANI GHOSH a sum of Rs. 10,000/-

(Rupees Ten thousand only) for Advance of B. Ed Course admission

For the Session 2023-2025.

Rs.10000/-

\*\*\* Fees once paid will not be refunded





Serial No.BUR/CBCS/20008/IV/2019/SE/00033



The following is the statement of Credit Value, Grade, Grade Point, Semester Grade Point Average (Semester - IV) and Cumulative Grade Point Average obtained by PAPIYA HENSH Roll No. BUR P 2018/033 at the M.A. Final Examination 2020 in PHILOSOPHY [Session 2018-2020]

| Course Code       | Course Type