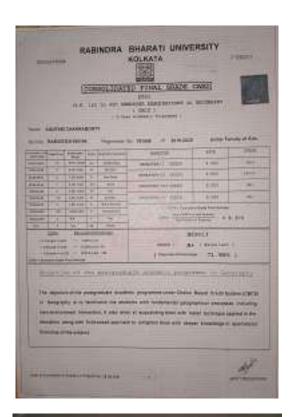

|                    |         |                      |







Servicine, 200400000 str.

### THE UNIVERSITY OF BURDWAN



### GRADE CARD

The following is the presented of Shide Values, have, Lorser Smite, Grade Frant, Sunopter Grade Fairt Average (Semisstan M and Commission Shide Print Average (Semisstan As and Commission Shide Print Average (Semission SHI

|                       |                                |                | ry      | PACKOM       |                  |                              |                 |                  |             |                |                  |
|-----------------------|--------------------------------|----------------|---------|--------------|------------------|------------------------------|-----------------|------------------|-------------|----------------|------------------|
| Course Gode